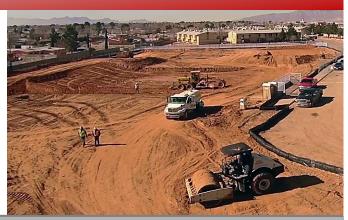

# La Villita \*EMJ Corporation

La Villita: We are continuing work on TXDOT ROW, paved deceleration lanes, and will begin all concrete site work. We have begun laying base course in three separate areas and will start to work on the curb adjacent to the concrete pavement.