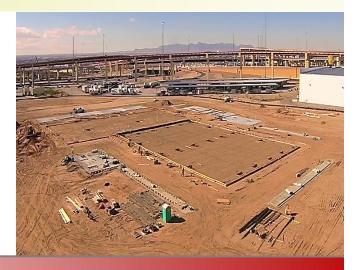

**4Rivers / John Deere:** About 90% of the final grading is complete; the storm drain operations are yet to be commence. We will be back in a month after the vertical walls are erected.