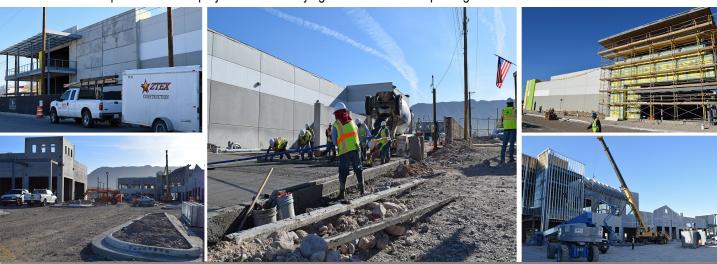

### La Villita \* EMJ Corporation

La Villita: We are continuing work on TXDOT Right of Way with sidewalks and ramps; currently working on the curb and gutter work on the inner perimeter of the project as well as laying base course in the parking lots.